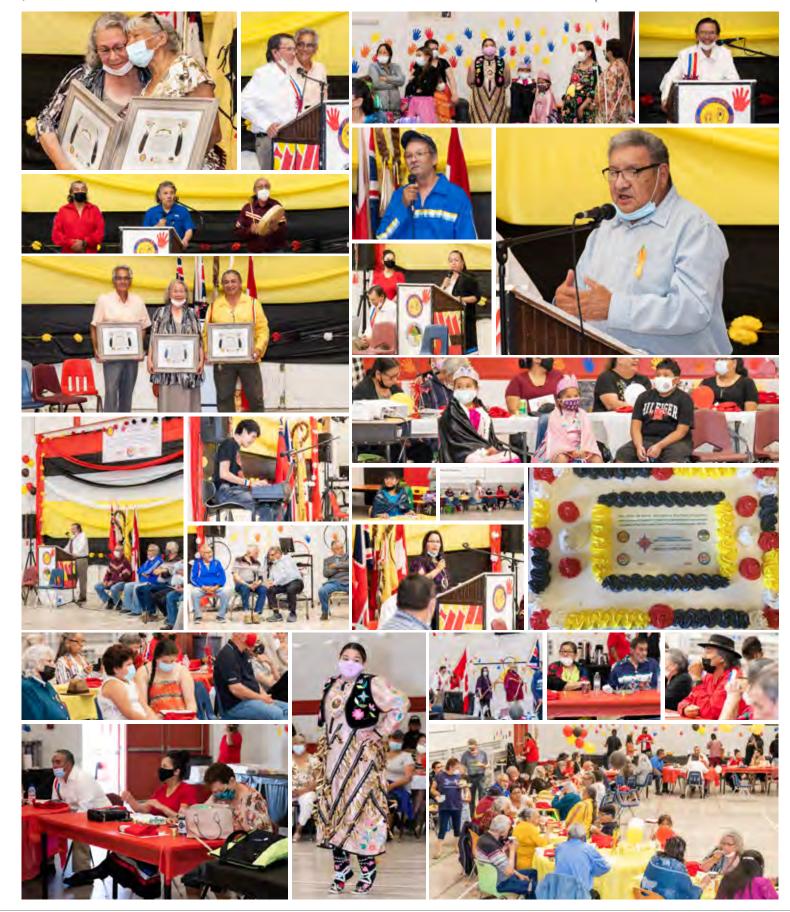

# Celebrating 40 Years of First **Nations Control of NCN** Education

On July 13, the community gathered at OK School for the annual NNCEA year-in-review meeting. It was a special night, as NCN also celebrated NNCEA's 40th anniversary of bringing Nihitho culture and language to Nisichawayasihk Cree Nation through its education system.

Trustees Jerry Primrose and Lou Moodie served as MCs for the event, which began with a pipe ceremony. The celebration continued with opening prayers and songs, and a moment of silence.

"In 1981, community leaders fought long and heard to make First Nations control of First Nations education a reality, and they succeeded. In the last four decades, NNCEA has achieved incredible advancements even though there was no master plan and minimal supports," said current Director of Education Gail Gossfeld-McDonald. "We have a responsibility to honour their efforts ... the time to set more goals is upon us. There needs to be a balance between the traditional and the contemporary so our children, our students, can be proud of their heritage while they cope, survive and succeed in the days and years ahead!"

There were special presentations that celebrated

forty years of accomplishment and a review of the AGA Booklet. Chief Rodney Spence served as the keynote speaker. Throughout the evening, attendees enjoyed entertainment and draws for cash and prizes.

Congratulations to all NCN Citizens, past, present and those who have moved on to the Spirit World, for their vision and achievements in Nisichawayasihk Cree Nation education!

NCN Citizens, You're Invited