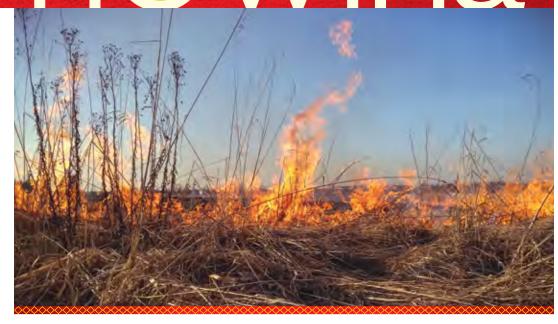

# Dry Hot Summer Concern for **Forest Fires**

Drought and hot, windy weather have created perfect conditions for wildfires across the prairies. As of July 15th, there were three active fires in our resource area:

- Leftrook is under control
- Wuskwatim is contained
- Suwanee has increased in size to 180 HA and is currently being manned. Highway 391 North from NCN junction to Suwanee has reopened.

While the community is not in immediate danger, all NCN Citizens are reminded to be prepared during wildfire season, with knowledge of what to do in case of evacuation. For safety purposes, Chief and Council have set a curfew for young people 17 years and under from 11:00 pm to 7:00 am.