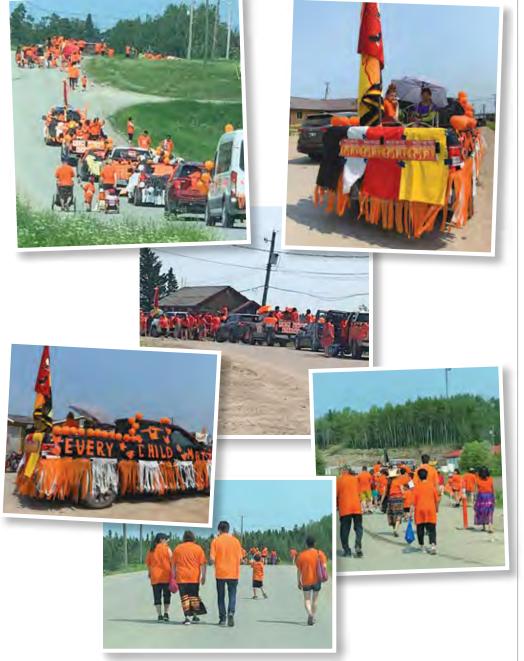

## Nisichawayasihk Cree Nation Chief speaks out on the horrifying discovery of the bodies of 215 children found on the grounds of the Kamloops Indian Residential

Upon learning about the horrifying discovery of the bodies of 215 children found on the grounds of the Kamloops Indian Residential

School in British Columbia, Chief Marcel Moody addressed fellow Nisichawayasihk Cree Nation Citizens.

"This is the most recent tragic story to come from residential schools, but it is not surprising. It is more proof of the trauma that so many First Nations people

have experienced," said Moody in a post on the NCN Facebook page. "Many of our own Citizens survived abuse, neglect and sexual assault at the hands of those who were supposed to teach them. Many of them have stories from the school in Brandon, Manitoba, where children's bodies were also found."

Even as it continues to make steps toward supposed reconciliation, Moody notes that the Canadian government continues to refuse to use the word "genocide," and has yet to bring the Catholic Church in Canada to task for its evil acts.

"This upsetting discovery on land of the Tk'emlúps te Secwépemc First Nation is the latest clear indication that the Canadian government has committed and allowed atrocious acts of racism and genocide on our people for centuries. Many of those terrible teachers live among us to this day, with their sins unacknowledged. Meanwhile, their victims fade from this country's collective memory, and are only

remembered when another horror is unearthed."

Moody says the discovery in Kamloops stirs up old wounds

and survivors experience the trauma again. He and NCN Council are working with the Nation's Family and Community Wellness Centre and mobilizing its Public Health team to help

Citizens move through this latest tragedy and into healing. They have also created tentative plans for a local memorial to honour all those, living and deceased, who undeniably lost their innocence during childhood at a residential school.