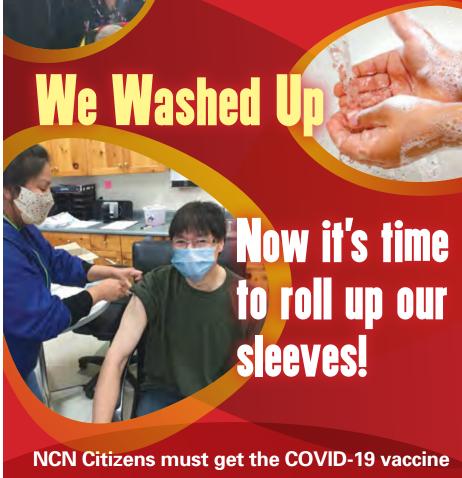

**We Masked Up** 

to help us return to normal quicker.

The vaccine is safe, quick and free and getting it will help protect our community.

A message from Chief and Council