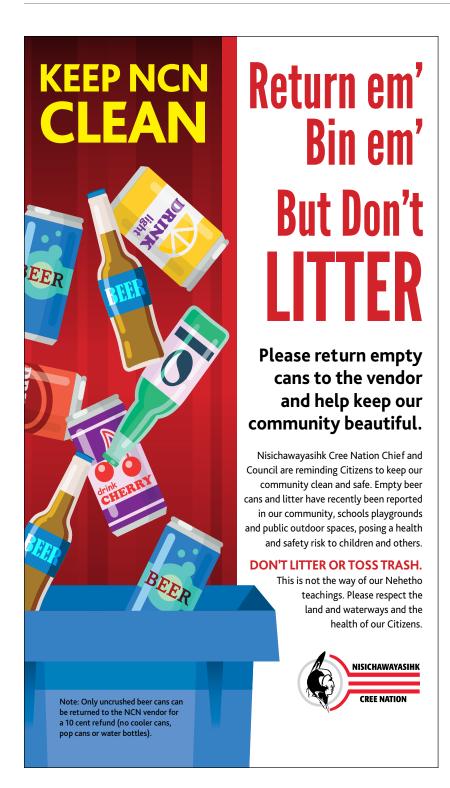

| Obedience | Γ₹ϽĊͿΔ∙᠈                         | Understanding |



## **MATCHING WORDS SOLUTION**

 $P \cdot \dot{Q} \cdot \Omega \cdot \Delta \cdot \dot{Q} = Kindness$   $P \cdot \dot{Q} \cdot \Omega \cdot \Delta \cdot \dot{Q} = Caring$   $\dot{Q} \cdot \dot{Q} \cdot \Omega \cdot \Delta \cdot \dot{Q} = Sharing$   $\sigma \cdot \dot{Q} \cdot \dot{Q} \cdot \Delta \cdot \dot{Q} = Understanding$   $\dot{Q} \cdot \dot{Q} \cdot \dot{Q} \cdot \dot{Q} \cdot \dot{Q} = Support$   $\dot{Q} \cdot \dot{Q} \cdot \dot$ 

## Honouring Those Passed - In Loving Memory David McDonald

David leaves to mourn:

Father: Freddie Mallet.

Adopted son: Dennis Jr. Spence.

Sisters: Pauline Teli and family, Oudette Teli (James) and family.

Adopted sisters: Delsey McDonald (David) and family, Nora (Murdo) and family, Alma and family, Lori Ann (Moses) and family.

Brothers: Max Te